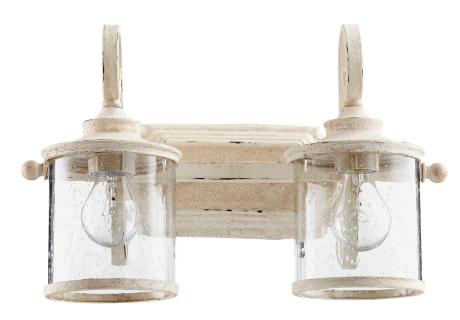

## 5073-2-70

San Miguel 2 Light Traditional Persian White Vanity

| -             |  |
|---------------|--|
| Project:      |  |
| Location:     |  |
| Fixture Type: |  |
| Catalog #     |  |

| DETAILS    |                 |
|------------|-----------------|
| FINISH:    | Persian White   |
| MATERIALS: | Steel and Glass |
|            |                 |
| LOCATION:  | Damp Listed     |

| DIMENSIONS |        |
|------------|--------|
| HEIGHT:    | 11.00" |
| WIDTH:     | 17.50" |
| EXTENSION: | 9.00"  |
| SHADE:     |        |
| HEIGHT:    | 5.75"  |
| DIAMETER:  | 5.25"  |

| LIGHT SOURCE      |                  |
|-------------------|------------------|
| NUMBER OF LIGHTS: | 2 Light          |
| SOCKET BASE:      | Medium Base Lamp |
| WATTAGE:          | 100 Watt         |